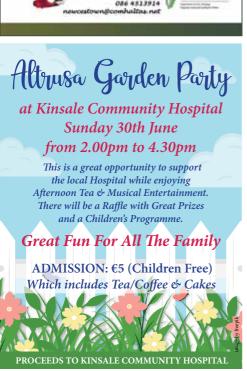

**DON & BARRY'S** HISTORIC STROLL: 11.15am from the Tourist Office. KINSALE BAPTIST

CHURCH: Temperance Hall, 11am.

COMMUNITY HOSPITAL **GARDEN PARTY:** Hosted by Altrusa Club of Kinsale. 2.00pm to 4.30pm. KINSALE **HARBOUR CRUISES:** Opposite Actons.