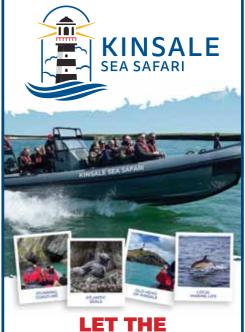

# **ADVENTURE BEGIN**

Embark on an unforgettable adventure with Kinsale Sea Safari. where every wave promises a journey of discovery & wonder!

Our 2 hour "Old Head" Safari will take you on a 25km return journey following this iconic headland.

Enjoy views of Charles Fort, James Fort, Old Head Lighthouse and Sovereign Islands.

Get close to Atlantic grey seals, a variety of marine birdlife and if luck is on our side you might even spot some dolphins.

Whether you crave an adrenaline-fueled thrill or a day full of memories with family and friends, Kinsale Sea Safari is your ultimate tour of excitement and exploration.

BOOK DIRECT WITH US & AVOID ONLINE BOOKING FEE

#### **BOOK NOW**

www.kinsaleseasafari.ie +353 87 475 3822

4 Shearwater, Pier Road, Kinsale, P17 EV61